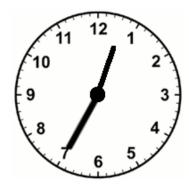

- A) 76
- B) 96
- C) 106
- D) 66

7) What is the time shown in the clock below?

- A) 12:30
- B) 1:35
- C) 12:35
- D) 7:03

8) What are the missing numbers needed to complete the pattern?

- A) 10, 8
- B) 8, 4
- C) 9, 5
- D) 6, 2