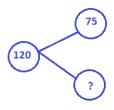

- A) 45
- B) 50
- C) 195
- D) 100

**Section -B:** (10 Questions - Fill in the blanks)

Fill in the blank with the correct answer 16-25

**16)** What is the sum of all sides of the Pentagon shape below?

Answer: \_\_\_\_\_ m