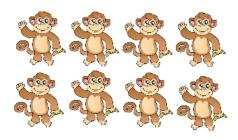

| A       | A <b>N</b> / |
|---------|--------------|
| Answer: | AM           |

**24**)Eight monkeys are in a zoo. Each monkey has 4 bananas. How many bananas are there in all?

Answer: \_\_\_\_\_\_ Bananas