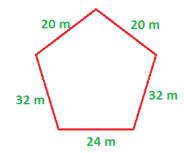

- A) 45
- B) 50
- C) 195
- D) 100

**Section -B:** (10 Questions - Fill in the blanks)

Fill in the blank with the correct answer 16-25

**16)** What is the sum of all sides of the Pentagon shape below?

Answer: \_\_\_\_\_ m