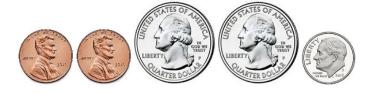

## Section-A:- (15 questions -Multiple Choice)

Circle the correct answers for the following questions 1 - 15:-

1) What is the sum of 7, 6, and 10?

- A) 3
- B) 21
- C) 16
- D) 23

2) Find the total value of thecoins below?

- A) 57 cents
- B) 62 cents
- C) 22 cents
- D) 50 cents

**3**) What is the name of the shape below?

- A) Rectangle
- B) Square
- C) Trapezoid
- D) Rhombus

4) Nick and four kids are at a birthday party. Five more kids joined them. How many kids are there now?