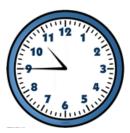

- A) 76
- B) 96
- C) 106
- D) 66

7) What is the time shown in the clock below?

- A) 12:30
- B) 1:35
- C) 12:35
- D) 7:03

8) What are the missing numbers needed to complete the pattern?

- A) 10, 8
- B) 8, 4
- C) 9, 5
- D) 6, 2