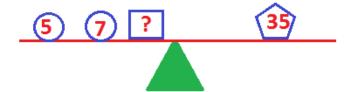

**29**) There are 6 bottles in each row. How many bottles are there in 9 rows in total?

Answer: \_\_\_\_\_bottles

**30**) Find the value of the square in the following balance problem?

Answer: \_\_\_\_\_